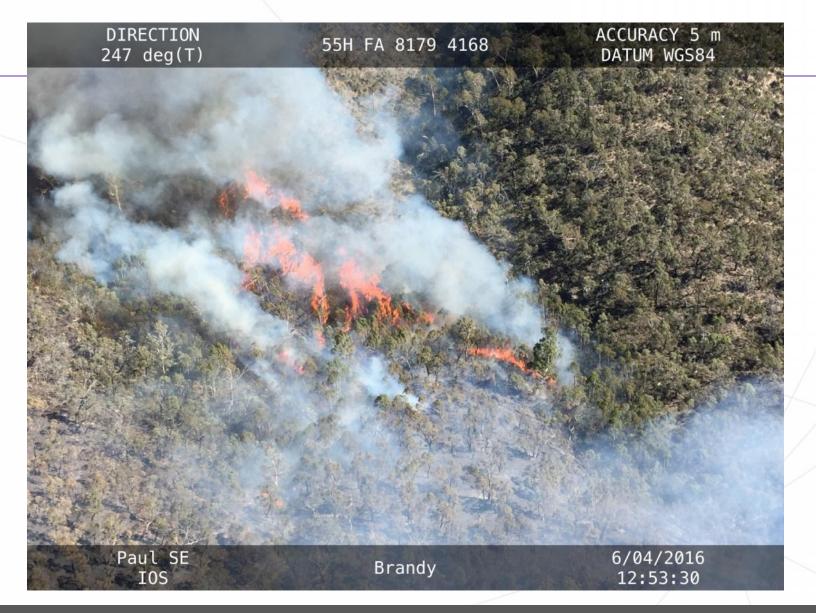

# RAF: Prescribed Burning and Predictive Services





































#### **Evaluation**

Brandy Flat HRB fire severity assessment





#### Research Showcase in Prescribed Burning

- Planning: Bradstock group (UoW, UMelb)
- Implementation: Van Dijk, Yebra and Cary (ANU)
- Evaluation: Bell (USyd)









#### ACT Study: Area Burnt (mean)



C = wind change driven, W = wind driven, T = temperature driven



#### ACT Study: Area Burnt (95th percentile)



C = wind change driven, W = wind driven, T = temperature driven



#### ACT Study: House Loss (mean)



C = wind change driven, W = wind driven, T = temperature driven









Ignition Probability – FFDI 25



Ignition Probability – FFDI 135



# Prescribed Burning - Implementation

# **Australian Flammability Monitoring System**

Satellite-based fuel moisture content and flammabili