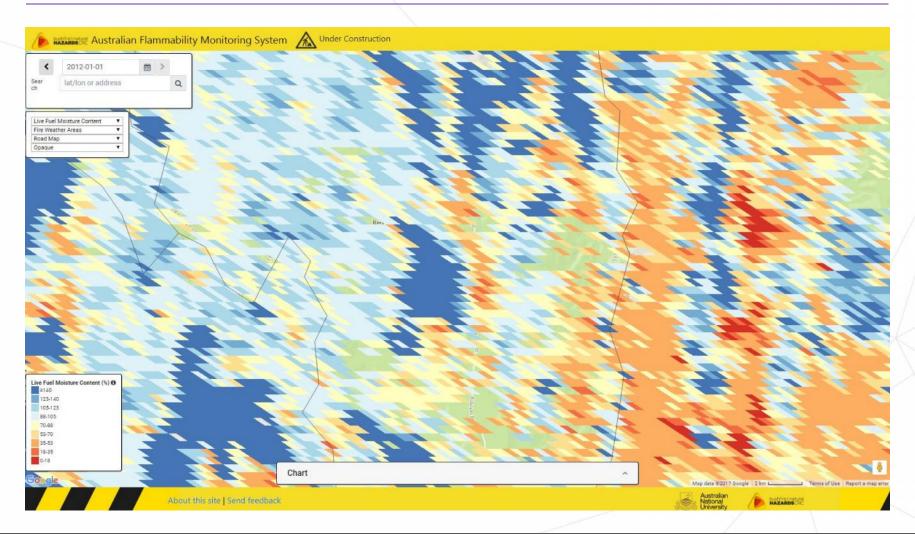

# **Australian Flammability Monitoring System**

Satellite-based fuel moisture content and flammability

January 2003