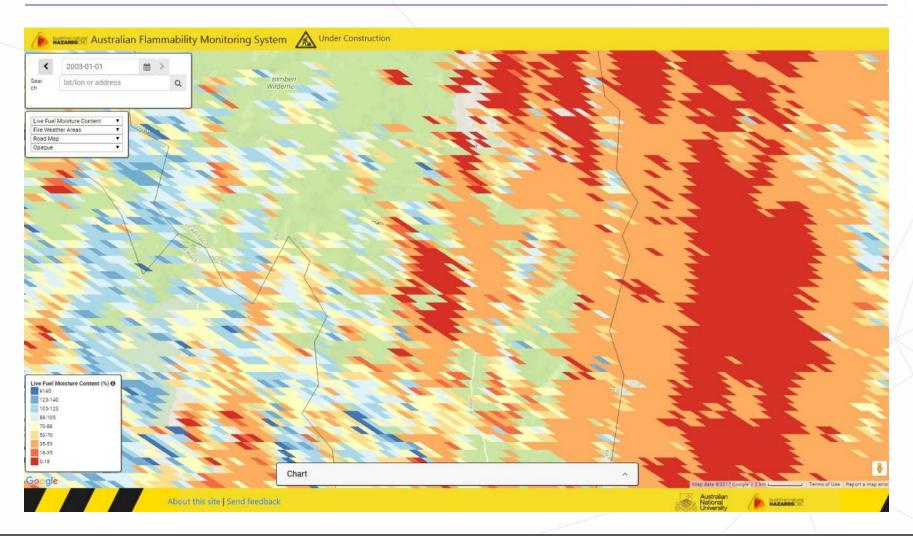

# **Australian Flammability Monitoring System**

Satellite-based fuel moisture content and flammability

January 2003