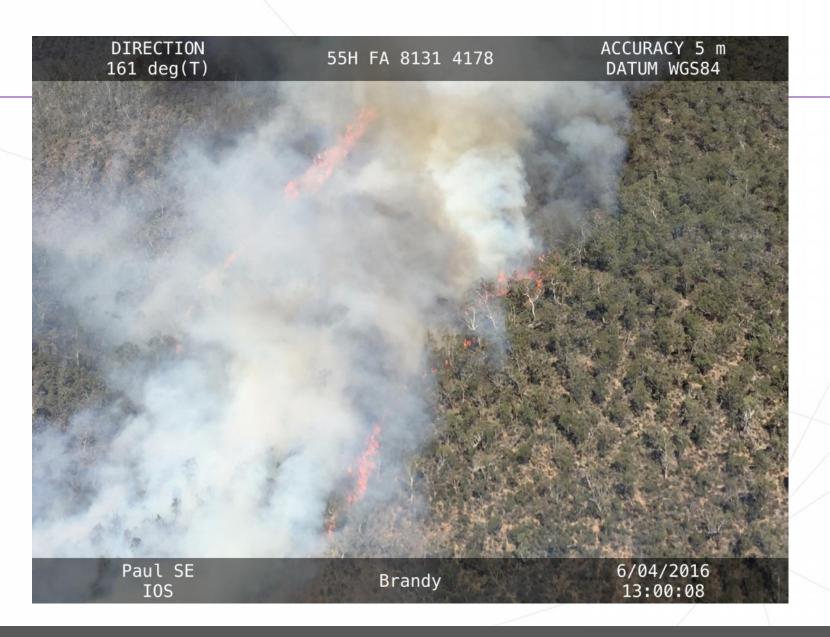

# RAF: Prescribed Burning and Predictive Services





































#### **Evaluation**

Brandy Flat HRB fire severity assessment





#### Research Showcase in Prescribed Burning

- Planning: Bradstock group (UoW, UMelb)
- Implementation: Van Dijk, Yebra and Cary (ANU)
- Evaluation: Bell (USyd)









#### ACT Study: Area Burnt (mean)



C = wind change driven, W = wind driven, T = temperature driven



#### ACT Study: Area Burnt (95th percentile)



C = wind change driven, W = wind driven, T = temperature driven



#### ACT Study: House Loss (mean)



C = wind change driven, W = wind driven, T = temperature driven









Ignition Probability – FFDI 25



Ignition Probability – FFDI 135



# Prescribed Burning - Implementation

# **Australian Flammability Monitoring System**

Satellite-based fuel moisture content and flammability