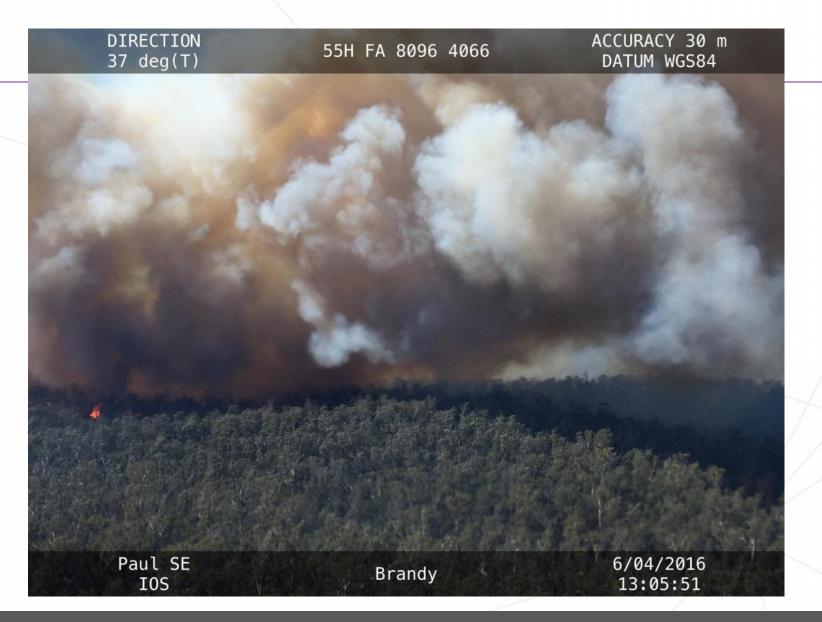

# RAF: Prescribed Burning and Predictive Services





































#### **Evaluation**

Brandy Flat HRB fire severity assessment





#### Research Showcase in Prescribed Burning

- Planning: Bradstock group (UoW, UMelb)
- Implementation: Van Dijk, Yebra and Cary (ANU)
- Evaluation: Bell (USyd)









#### ACT Study: Area Burnt (mean)



C = wind change driven, W = wind driven, T = temperature driven



#### ACT Study: Area Burnt (95th percentile)



C = wind change driven, W = wind driven, T = temperature driven



#### ACT Study: House Loss (mean)



C = wind change driven, W = wind driven, T = temperature driven









Ignition Probability – FFDI 25



Ignition Probability – FFDI 135



# Prescribed Burning - Implementation

# **Australian Flammability Monitoring System**

Satellite-based fuel moisture content and flammability





January