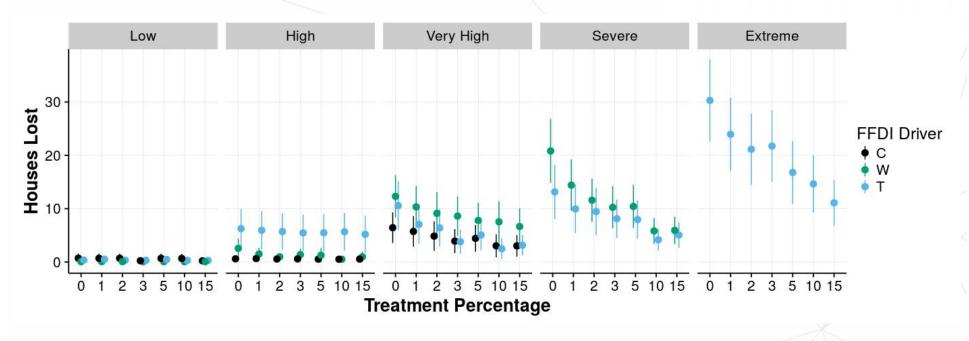

#### ACT Study: House Loss (mean)

C = wind change driven, W = wind driven, T = temperature driven

Ignition Probability – FFDI 25

Ignition Probability – FFDI 135