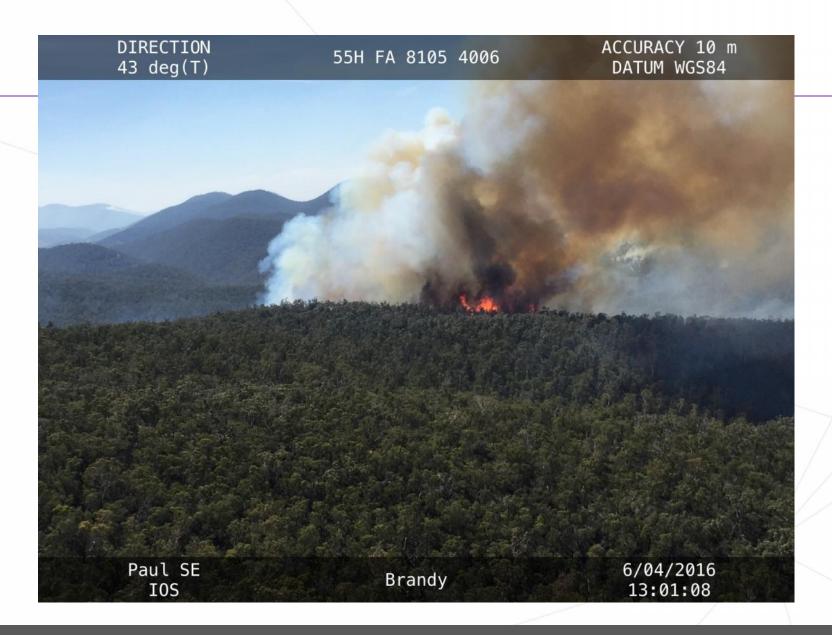

# RAF: Prescribed Burning and Predictive Services





































#### **Evaluation**

Brandy Flat HRB fire severity assessment





#### Research Showcase in Prescribed Burning

- Planning: Bradstock group (UoW, UMelb)
- Implementation: Van Dijk, Yebra and Cary (ANU)
- Evaluation: Bell (USyd)









#### ACT Study: Area Burnt (mean)



C = wind change driven, W = wind driven, T = temperature driven



#### ACT Study: Area Burnt (95th percentile)



C = wind change driven, W = wind driven, T = temperature driven



#### ACT Study: House Loss (mean)



C = wind change driven, W = wind driven, T = temperature driven









Ignition Probability – FFDI 25



Ignition Probability – FFDI 135



# Prescribed Burning - Implementation

# **Australian Flammability Monitoring System**

Satellite-based fuel moisture content and flammability





Janu