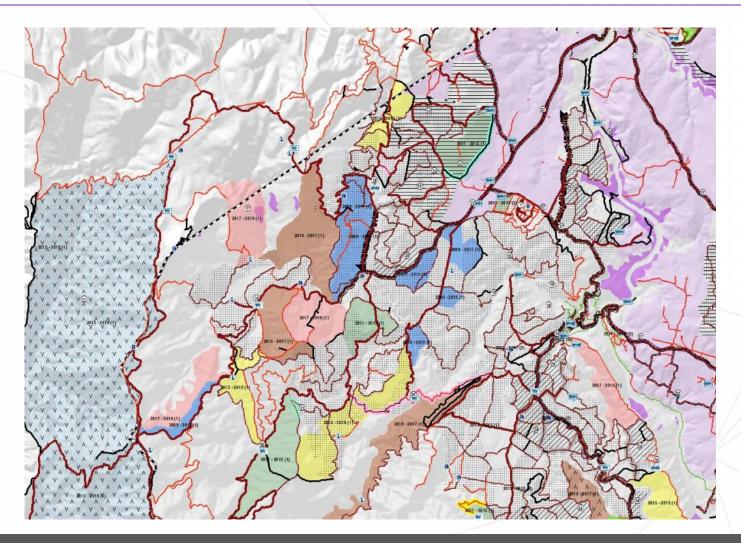

# RAF: Prescribed Burning and Predictive Services





































#### **Evaluation**

Brandy Flat HRB fire severity assessment





#### Research Showcase in Prescribed Burning

- Planning: Bradstock group (UoW, UMelb)
- Implementation: Van Dijk, Yebra and Cary (ANU)
- Evaluation: Bell (USyd)









#### ACT Study: Area Burnt (mean)



C = wind change driven, W = wind driven, T = temperature driven



#### ACT Study: Area Burnt (95th percentile)



C = wind change driven, W = wind driven, T = temperature driven



#### ACT Study: House Loss (mean)



C = wind change driven, W = wind driven, T = temperature driven









Ignition Probability – FFDI 25



Ignition Probability – FFDI 135



# Prescribed Burning - Implementation

# **Australian Flammability Monitoring System**

Satellite-based fuel moisture content and flammability





January 2003









## Prescribed Burning - Implementation

#### Brandy Flat HR April 2016





## **Implementation**

Brandy Flat HRB fire severity assessment





# Prescribed Burning - Evaluation





#### **Evaluation**

Post-burn hydrological