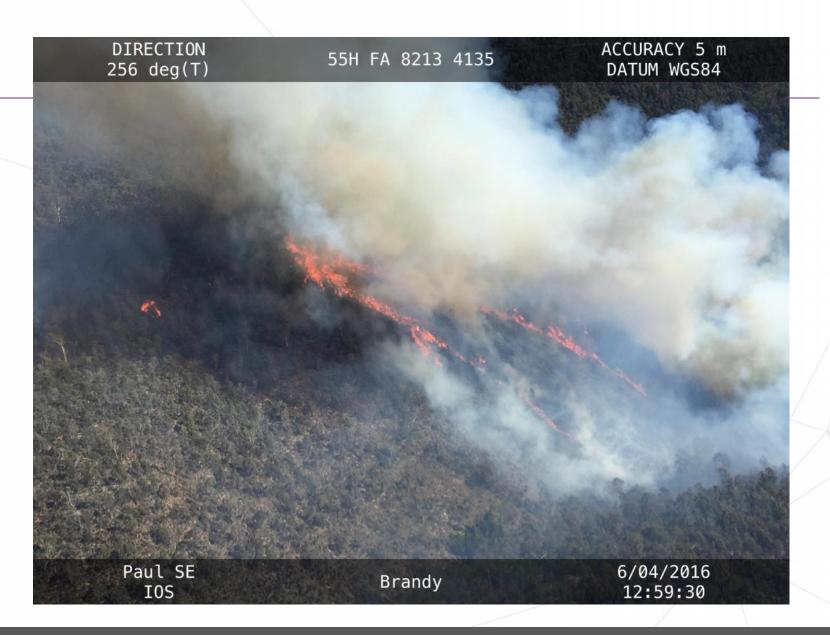

# RAF: Prescribed Burning and Predictive Services





































#### **Evaluation**

Brandy Flat HRB fire severity assessment





#### Research Showcase in Prescribed Burning

- Planning: Bradstock group (UoW, UMelb)
- Implementation: Van Dijk, Yebra and Cary (ANU)
- Evaluation: Bell (USyd)









#### ACT Study: Area Burnt (mean)



C = wind change driven, W = wind driven, T = temperature driven



#### ACT Study: Area Burnt (95th percentile)



C = wind change driven, W = wind driven, T = temperature driven



#### ACT Study: House Loss (mean)



C = wind change driven, W = wind driven, T = temperature driven









Ignition Probability – FFDI 25



Ignition Probability – FFDI 135



# Prescribed Burning - Implementation

# **Australian Flammability Monitoring System**

Satellite-based fuel moisture content and flammability