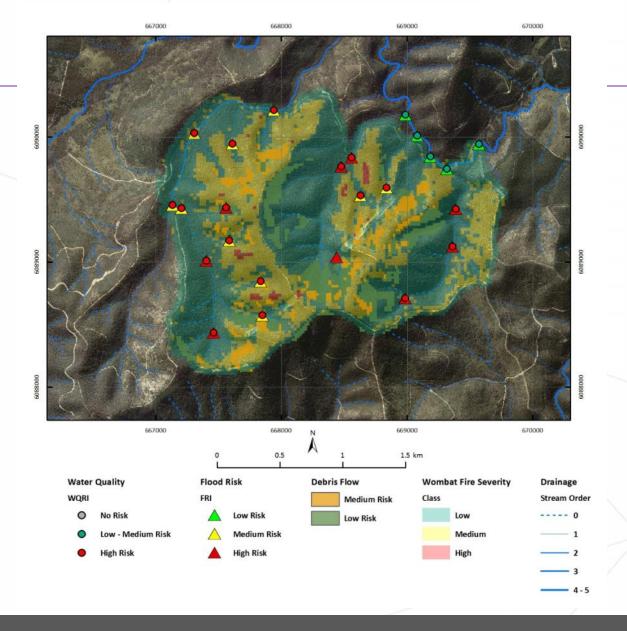

#### **Evaluation**

Post-burn hydrological risk – Brandy Flat HRB

Eroded material from