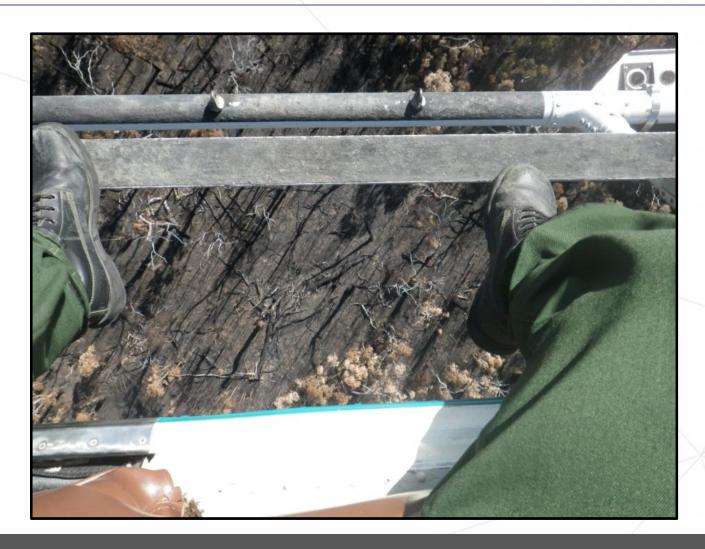

#### **Evaluation**

Post-burn hydrological risk – Brandy Flat HRB

Eroded material from