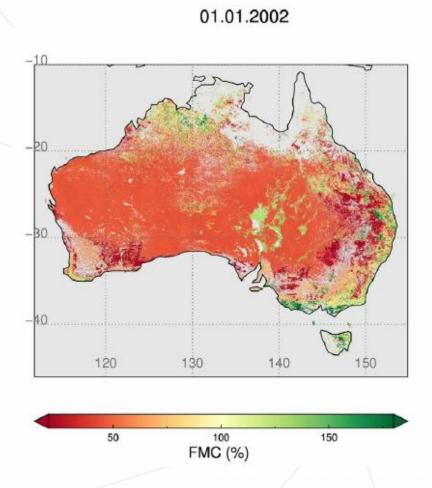

# **Australian Flammability Monitoring System**

Satellite-based fuel moisture content and flammability

January 2003