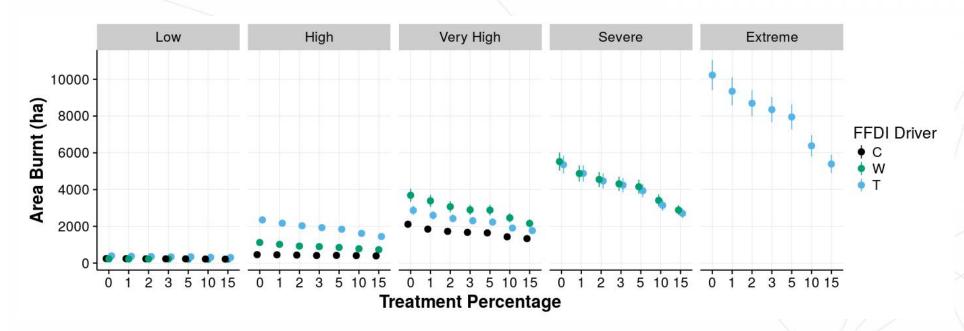

#### ACT Study: Area Burnt (mean)

C = wind change driven, W = wind driven, T = temperature driven