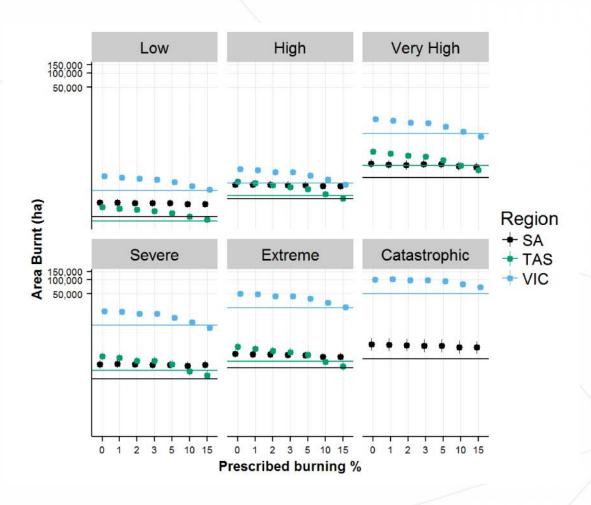

# RAF: Prescribed Burning and Predictive Services





































#### **Evaluation**

Brandy Flat HRB fire severity assessment





#### Research Showcase in Prescribed Burning

- Planning: Bradstock group (UoW, UMelb)
- Implementation: Van Dijk, Yebra and Cary (ANU)
- Evaluation: Bell (USyd)









#### ACT Study: Area Burnt (mean)



C = wind change driven, W = wind driven, T = temperature driven



#### ACT Study: Area Burnt (95th percentile)



C = wind change driven, W = wind driven, T = temperature driven



#### ACT Study: House Loss (mean)



C = wind change driven, W = wind driven, T = temperature driven









Ignition Probability – FFDI 25



Ignition Probability – FFDI 135



# Prescribed Burning - Implementation

# **Australian Flammability Monitoring System**

Satellite-based fuel moisture content and flammability





January 2003









## Prescribed Burning - Implementation

#### Brandy Flat HR April 2016





## **Implementation**

Brandy Flat HRB fire severity assessment





# Prescribed Burning - Evaluation





#### **Evaluation**

Post-burn hydrological risk – Brandy Flat HRB























Eroded material from