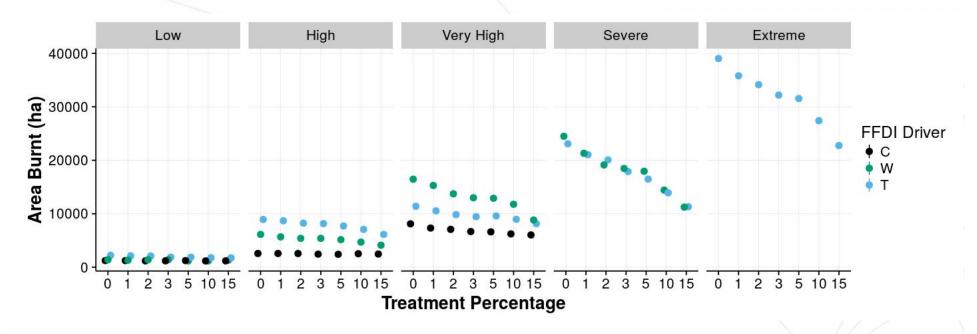

#### ACT Study: Area Burnt (95th percentile)

C = wind change driven, W = wind driven, T = temperature driven